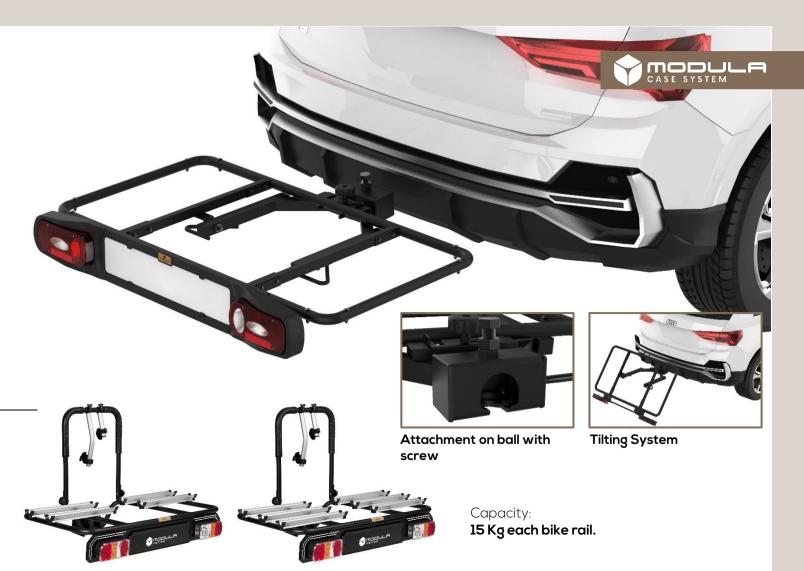

# ReCargo system

Platform for open cargo.
Tiltable to facilitate trunk access.
Can be integrated with ReCargo
Bike, the system that allows the
transport of up to 2 bikes, plus an
additional bike with the optional
extra rail.

Capacity:

60Kg.

Platform weight:

20Kg.

Article Code:

MOCS0432

# ReCargo Bike

High rear arch:

(Necessary for the bike holder arms)

MOCS0432

Kit 2 bikes:

(No. 4 aluminum channels and No. 2 bike holder arms)

MOCS0190

3° bike optional:

(No. 2 channels and one additional bike holder arm)

MOCS0191

| Code     | Article            | Packaging Dimensions | Weight Kg |
|----------|--------------------|----------------------|-----------|
| MOCS0189 | ReCargo Base       |                      | 32        |
| MOCS0432 | ReCargo arco post. |                      |           |
| MOCS0190 | ReCargo 2 bikes    |                      |           |
| MOCS0191 | ReCardo 3° bike    |                      |           |