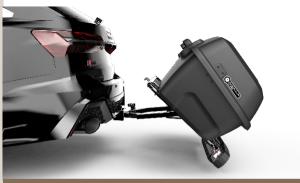

#### ReLoader

ReLoader is the new and practical box that can be integrated onto the ReCargo platform.

Made of embossed ABS, resistant to scratches and weather conditions, it has a load capacity of 410 liters. Equipped with an anti-theft lock and key.

# ReCargo system

Platform for open cargo.
Tiltable to facilitate trunk access.
Can be integrated with ReCargo
Bike, the system that allows the
transport of up to 2 bikes, plus an
additional bike with the optional
extra rail.