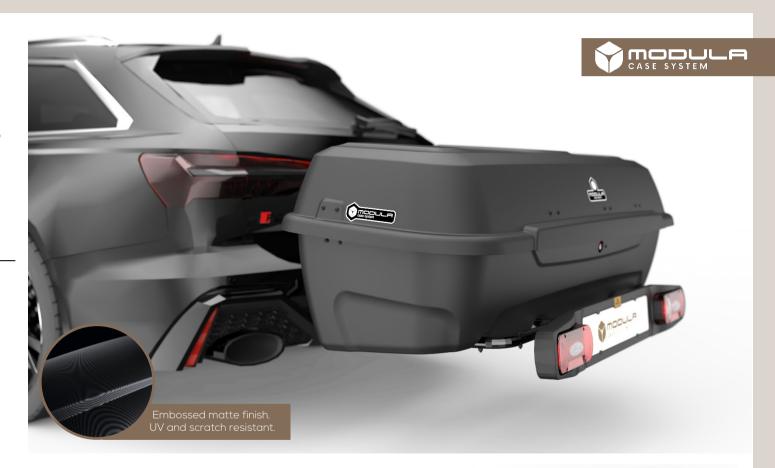

#### ReLoader

ReLoader is the new and practical box that can be integrated onto the ReCargo platform.

Made of embossed ABS, resistant to scratches and weather conditions, it has a load capacity of 410 liters. Equipped with an anti-theft lock and key.

Capacity:

410lt - 45Kg.

Weight:

15Kg.

Article Code:

MOCS0490

Easy access to the trunk.