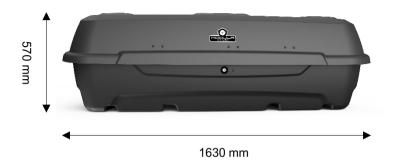

#### **Dimensions**

• Internal dimensions mm: 1410x560xh500

• Packaging dimensions mm: 1650x750xh590