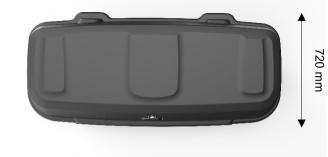

#### **Dimensions**

• Internal dimensions mm: 1410x560xh500

• Packaging dimensions mm: 1650x750xh590